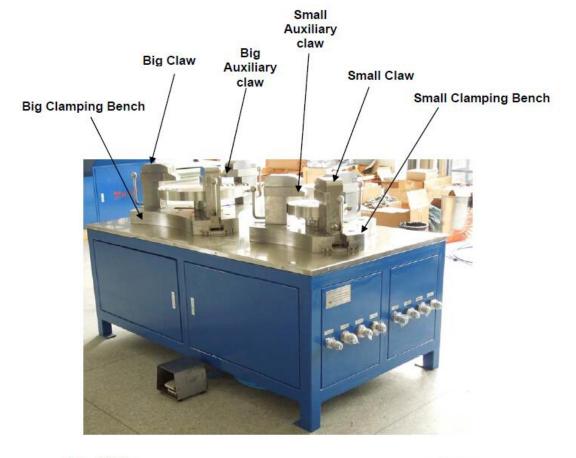

#### 2. Technical Parameters

| Item | Name                               | Performance index               |  |  |
|------|------------------------------------|---------------------------------|--|--|
| 1    | Model number                       | TPU3100-DL                      |  |  |
| 2    | Test objects                       | Thread & flange safety valves   |  |  |
| 3    | functions                          | Safety valve's performance test |  |  |
| 4    | Test media                         | Nitrogen & water                |  |  |
| 5    | Clamp pattern                      | Hydraulic clamp                 |  |  |
| 6    | Pneumatic test pressure range      | Max.680bar, adjustable          |  |  |
| 7    | Hydraulic test pressure range      | Max.680bar, adjustable          |  |  |
| 8    | Test DN range                      | DN1/2"-8"; DN8"-16"             |  |  |
| 9    | Thickness of test flange used      | 0-100mm                         |  |  |
| 10   | Clamp force                        | Small:30 tons; bigger: 40 tons  |  |  |
| 11   | Test pressure accuracy             | ±0.4%FS                         |  |  |
| 12   | Driving mode                       | Air driven                      |  |  |
| 13   | Driving air pressure               | 1-6.9bar                        |  |  |
| 14   | Dimension & weight of control part | 855*720*1780mm, 200Kg           |  |  |
| 15   | Dimension & weight of clamp part   | 1650*900*955mm, 845Kg           |  |  |

### 3. TPU3100-DL Test Pressure range:

| DN                         | 1/2" - 1 <sup>1/2</sup> " | 2"-2 <sup>1/2</sup> " | 3″-4″ | 5″-6″ | 8″ |
|----------------------------|---------------------------|-----------------------|-------|-------|----|
| Max.test<br>Pressure (bar) | 680                       | 530                   | 242   | 117   | 68 |

## Bigger clamp station clamp force 40 tons

| DN                      | 8″ | 10" | 12" | 14" | 16" |
|-------------------------|----|-----|-----|-----|-----|
| Max.test Pressure (bar) | 88 | 55  | 39  | 22  | 21  |