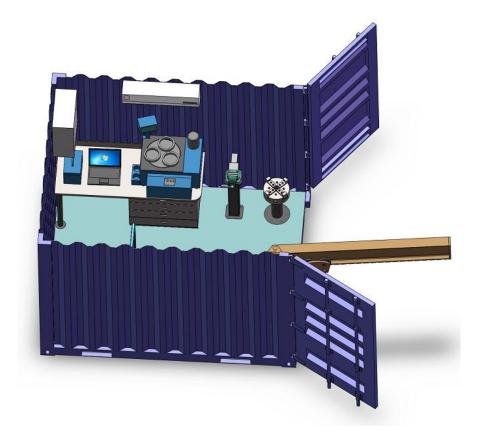

## 12. Pictures Show:

## **Main parts**

- Container: 10' L x8' W x 8' H
- TPU-3100-DL safety valve test bench
- AT-31 PC
- PV protection cover
- 500Kg Crane
- SS work panel
- Storage box
- Ex light
- EX air condition
- Vice and flange chuck (Optional)
- Electric portable safety valve sealing grinder (Optional)
- 15" Electric valve plane grinder(Optional)