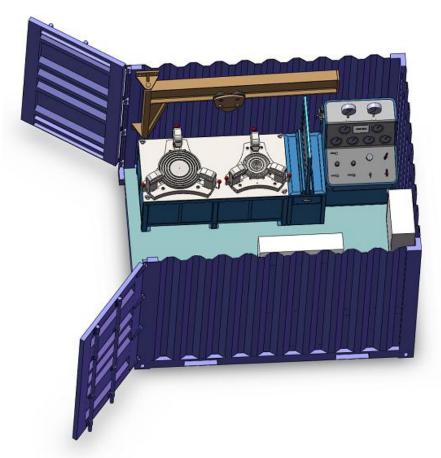

## 12. Pictures Show:

## **Main parts**

- Container: 10' L x8' W x 8' H
- TPU-3100-DL safety valve test bench
- AT-31 PC
- PV protection cover
- 500Kg Crane
- SS work panel
- Storage box
- Ex light
- EX air condition
- Vice and flange chuck (Optional)
- Electric portable safety valve sealing grinder (Optional)
- 15" Electric valve plane grinder(Optional)