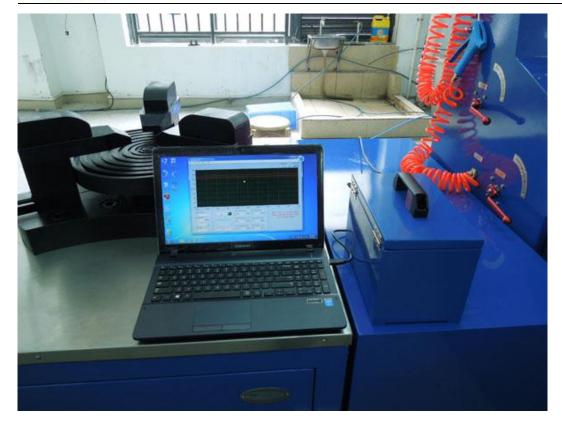

clamp part   | 1650*900*955mm, 845Kg           |  |  |

Note: dimension & weight just for reference in above form.

### 3. TPU3100-DL Test Pressure range:



| DN                         | 1/2" - 1 <sup>1/2</sup> " | 2"-2 <sup>1/2</sup> " | 3″-4″ | 5″-6″ | 8″ |
|----------------------------|---------------------------|-----------------------|-------|-------|----|
| Max.test<br>Pressure (bar) | 680                       | 530                   | 242   | 117   | 68 |

## Bigger clamp station clamp force 40 tons

| DN                      | 8″ | 10" | 12" | 14" | 16" |
|-------------------------|----|-----|-----|-----|-----|
| Max.test Pressure (bar) | 88 | 55  | 39  | 22  | 21  |

## 4. Picture for reference



TPU3100-DL Safety Valve Test Bench



Standard fitting

## 11. AT-31 recorder







## 12. Pictures Show:















# "TELIDE"10ft Workshop Container





## **Total view:**













## **Main parts**

- Container: 10' L x8' W x 8' H
- TPU-3100-DL safety valve test bench
- AT-31 PC
- PV protection cover
- 500Kg Crane
- SS work panel
- Storage box
- Ex light
- EX air condition
- Vice and flange chuck (Optional)
- Electric portable safety valve sealing grinder (Optional)
- 15" Electric valve plane grinder(Optional)





15" Electrical valve plane grinder



Electric portable safety valve sealing



EX light and air condition



Vice and flange chuck

ShenZhen TELIDE High Pressure Fluid Co.,Ltd

Add: C-4 floor, Zhonghaixing industrial park, Bulan Road, Shenzhen

Cellphone: 86 137 0588 0773; Skype:benqpan;

Contact: Ben Pan; Email: <a href="mailto:info@valvestest