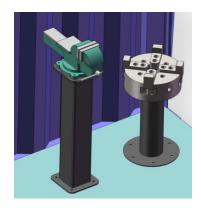

15" Electrical valve plane grinder

Electric portable safety valve sealing

EX light and air condition

Vice and flange chuck

ShenZhen TELIDE High Pressure Fluid Co.,Ltd

Add: C-4 floor, Zhonghaixing industrial park, Bulan Road, Shenzhen

| Item                                                             | Description                                 | Part Number | Qty   | Price (USD) |  |
|------------------------------------------------------------------|---------------------------------------------|-------------|-------|-------------|--|
| 01                                                               | Safety Valve Test Bench                     | TPU3100-DL  | 1 pc  |             |  |
| 02                                                               | Computer with recorder                      | AT-31       | 1 pc  |             |  |
| 03                                                               | 10 feet container                           |             | 1 pc  |             |  |
| FOB SHANGHAI                                                     |                                             |             | Total |             |  |
| 04                                                               | 15" Electrical valve plane grinder          |             | 1 pc  |             |  |
| 05                                                               | Vice and flange chuck                       |             | 1 set |             |  |
| 06                                                               | Electric portable safety valve seal grinder |             | 1 set |             |  |
|                                                                  | Total                                       |             |       |             |  |
| PS: double clamp station with max.clamp force 30 tons & 40 tons. |                                             |             |       |             |  |