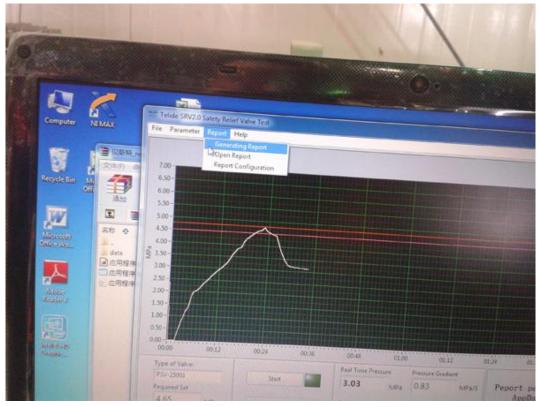

amp part   | 1650*900*955mm, 845Kg           |  |  |

Note: dimension & weight just for reference in above form.

### 3. TPU3100-DL Test Pressure range:



| DN                         | 1/2" - 1 <sup>1/2</sup> " | 2"-2 <sup>1/2</sup> " | 3″-4″ | 5″-6″ | 8″ |
|----------------------------|---------------------------|-----------------------|-------|-------|----|
| Max.test<br>Pressure (bar) | 680                       | 530                   | 242   | 117   | 68 |

## Bigger clamp station clamp force 40 tons

| DN                      | 8″ | 10" | 12" | 14" | 16" |
|-------------------------|----|-----|-----|-----|-----|
| Max.test Pressure (bar) | 88 | 55  | 39  | 22  | 21  |

## 4. Picture for reference



TPU3100-DL Safety Valve Test Bench



Standard fitting

## 11. AT-31 recorder







## 12. Pictures Show:















# "TELIDE"10ft Workshop Container





## **Total view:**













## **Main parts**

- Container: 10' L x8' W x 8' H
- TPU-3100-DL safety valve test bench
- AT-31 PC
- PV protection cover
- 500Kg Crane
- SS work panel
- Storage box
- Ex light
- EX air condition
- Vice and flange chuck (Optional)
- Electric portable safety valve sealing grinder (Optional)
- 15" Electric valve plane grinder(Optional)





15" Electrical valve plane grinder



Electric portable safety valve sealing



EX light and air condition



Vice and flange chuck

ShenZhen TELIDE High Pressure Fluid Co.,Ltd

Add: C-4 floor, Zhonghaixing industrial park, Bulan Road, Shenzhen

Cellphone: 86 137 0588 0773; Skype:benqpan;

Contact: Ben Pan; Email: <a href="mailto:info@valvestest.c