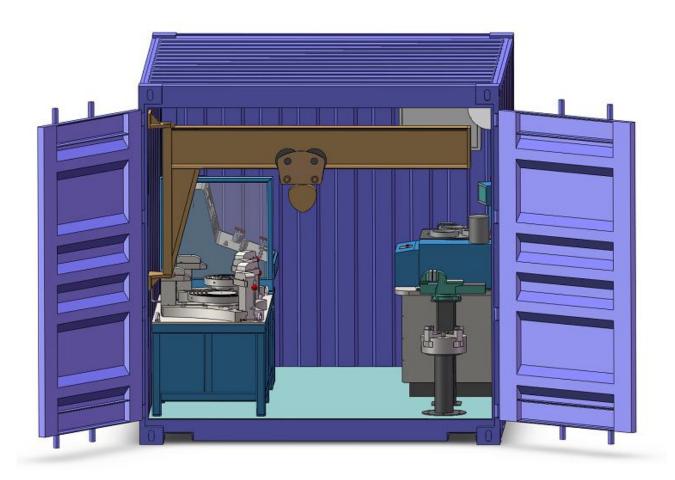

# "TELIDE"10ft Workshop Container

## **Total view:**

## **Main parts**

- Container: 10' L x8' W x 8' H
- TPU-3100-DL safety valve test bench
- AT-31 PC
- PV protection cover
- 500Kg Crane
- SS work panel
- Storage box
- Ex light
- EX air condition
- Vice and flange chuck (Optional)
- Electric portable safety valve sealing grinder (Optional)
- 15" Electric valve plane grinder(Optional)