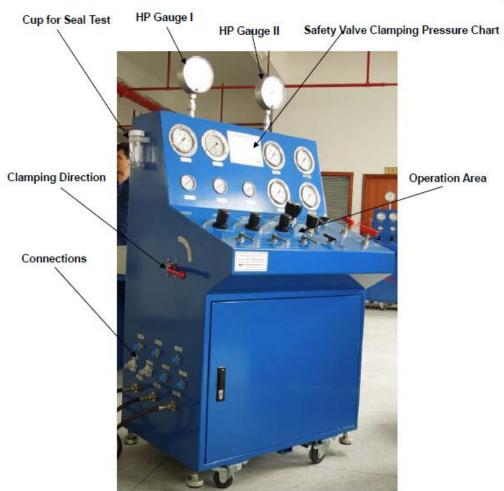

#### 2. Technical Parameters

| Item | Name                               | Performance index               |  |  |
|------|------------------------------------|---------------------------------|--|--|
| 1    | Model number                       | TPU3100-DL                      |  |  |
| 2    | Test objects                       | Thread & flange safety valves   |  |  |
| 3    | functions                          | Safety valve's performance test |  |  |
| 4    | Test media                         | Nitrogen & water                |  |  |
| 5    | Clamp pattern                      | Hydraulic clamp                 |  |  |
| 6    | Pneumatic test pressure range      | Max.680bar, adjustable          |  |  |
| 7    | Hydraulic test pressure range      | Max.680bar, adjustable          |  |  |
| 8    | Test DN range                      | DN1/2"-8"; DN8"-16"             |  |  |
| 9    | Thickness of test flange used      | 0-100mm                         |  |  |
| 10   | Clamp force                        | Small:30 tons; bigger: 40 tons  |  |  |
| 11   | Test pressure accuracy             | ±0.4%FS                         |  |  |
| 12   | Driving mode                       | Air driven                      |  |  |
| 13   | Driving air pressure               | 1-6.9bar                        |  |  |
| 14   | Dimension & weight of control part | 855*720*1780mm, 200Kg           |  |  |
| 15   | Dimension & weight of clamp part   | 1650*900*955mm, 845Kg           |  |  |

## 1. Summary

TPU3100-DL Safety Valve Test Bench can be used for testing valves with threaded ends and flange valves size range from DN 15 (1/2") - DN 200 (8") and DN200(8") - DN400(16"), test pressure up to 680bar (gas) and 680bar (water), test media Water, Nitrogen. According to the international test standard API, ISO, and DIN.