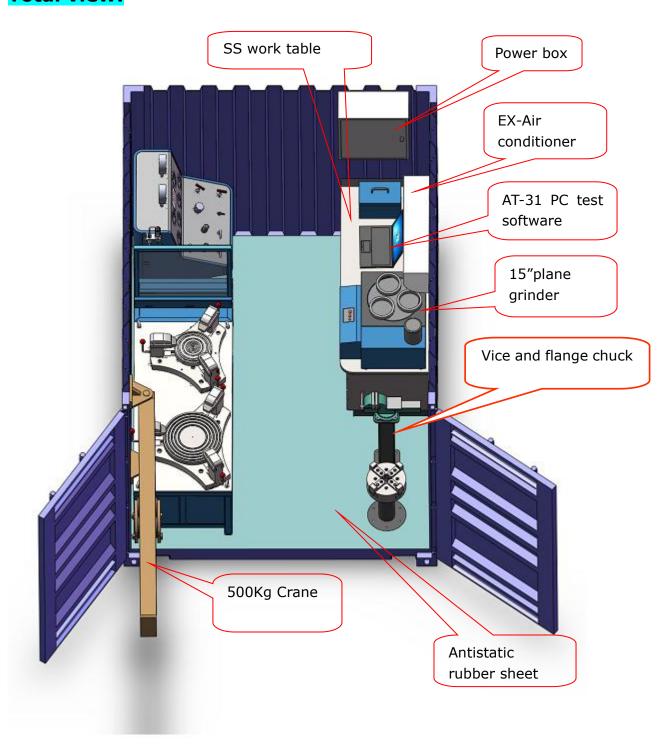

## **Main parts**

- Container: 10' L x8' W x 8' H
- TPU-3100-DL safety valve test bench
- AT-31 PC
- PV protection cover
- 500Kg Crane
- SS work panel
- Storage box
- Ex light
- EX air condition
- Vice and flange chuck (Optional)
- Electric portable safety valve sealing grinder (Optional)
- 15" Electric valve plane grinder(Optional)

15" Electrical valve plane grinder

Electric portable safety valve sealing

EX light and air condition

Vice and flange chuck

ShenZhen TELIDE High Pressure Fluid Co.,Ltd

Add: C-4 floor, Zhonghaixing industrial park, Bulan Road, Shenzhen