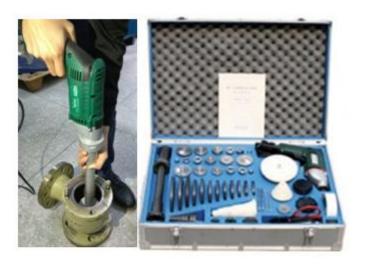

15" Electrical valve plane grinder

Electric portable safety valve sealing

EX light and air condition

Vice and flange chuck

ShenZhen TELIDE High Pressure Fluid Co.,Ltd

Add: C-4 floor, Zhonghaixing industrial park, Bulan Road, Shenzhen

| Item                                                             | Description                                 | Part Number | Qty   | Price (USD) |  |
|------------------------------------------------------------------|---------------------------------------------|-------------|-------|-------------|--|
| 01                                                               | Safety Valve Test Bench                     | TPU3100-DL  | 1 pc  |             |  |
| 02                                                               | Computer with recorder                      | AT-31       | 1 pc  |             |  |
| 03                                                               | 10 feet container                           |             | 1 pc  |             |  |
| FOB SHANGHAI                                                     |                                             |             | Total |             |  |
| 04                                                               | 15" Electrical valve plane grinder          |             | 1 pc  |             |  |
| 05                                                               | Vice and flange chuck                       |             | 1 set |             |  |
| 06                                                               | Electric portable safety valve seal grinder |             | 1 set |             |  |
|                                                                  | Total                                       |             |       |             |  |
| PS: double clamp station with max.clamp force 30 tons & 40 tons. |                                             |             |       |             |  |