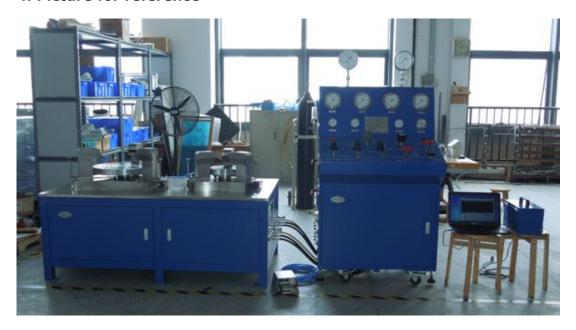

## 4. Picture for reference

TPU3100-DL Safety Valve Test Bench

Standard fitting