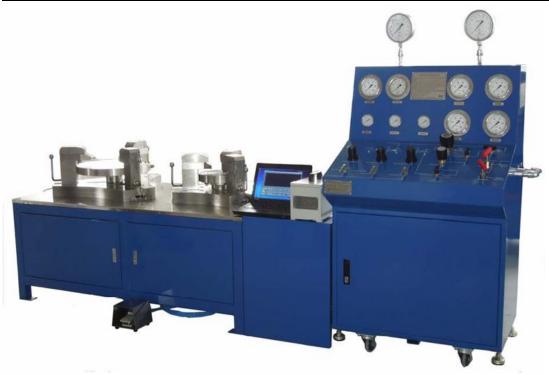

## 4. Picture for reference

TPU3100-DL Safety Valve Test Bench

Standard fitting

## 1. Summary

TPU3100-DL Safety Valve Test Bench can be used for testing valves with threaded ends and flange valves size range from DN 15 (1/2") - DN 200 (8") and DN200(8") - DN400(16"), test pressure up to 680bar (gas) and 680bar (water), test media Water, Nitrogen. According to the international test standard API, ISO, and DIN.

#### 2. Technical Parameters

| Item | Name                               | Performance index               |  |  |
|------|------------------------------------|---------------------------------|--|--|
| 1    | Model number                       | TPU3100-DL                      |  |  |
| 2    | Test objects                       | Thread & flange safety valves   |  |  |
| 3    | functions                          | Safety valve's performance test |  |  |
| 4    | Test media                         | Nitrogen & water                |  |  |
| 5    | Clamp pattern                      | Hydraulic clamp                 |  |  |
| 6    | Pneumatic test pressure range      | Max.680bar, adjustable          |  |  |
| 7    | Hydraulic test pressure range      | Max.680bar, adjustable          |  |  |
| 8    | Test DN range                      | DN1/2"-8"; DN8"-16"             |  |  |
| 9    | Thickness of test flange used      | 0-100mm                         |  |  |
| 10   | Clamp force                        | Small:30 tons; bigger: 40 tons  |  |  |
| 11   | Test pressure accuracy             | ±0.4%FS                         |  |  |
| 12   | Driving mode                       | Air driven                      |  |  |
| 13   | Driving air pressure               | 1-6.9bar                        |  |  |
| 14   | Dimension & weight of control part | 855*720*1780mm, 200Kg           |  |  |
| 15   | Dimension & weight of clamp part   | 1650*900*955mm, 845Kg           |  |  |