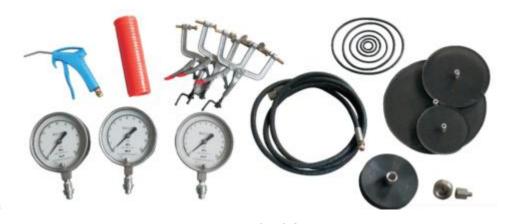

## 4. Picture for reference

TPU3100-DL Safety Valve Test Bench

Standard fitting