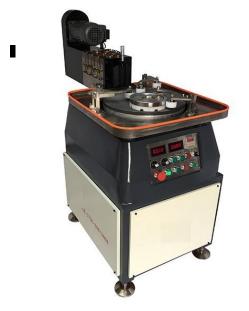

15" Electrical valve plane grinder

Electric portable safety valve sealing

EX light and air condition

Vice and flange chuck

ShenZhen TELIDE High Pressure Fluid Co.,Ltd

Add: C-4 floor, Zhonghaixing industrial park, Bulan Road, Shenzhen

| Item                                                             | Description                                 | Part Number | Qty   | Price (USD) |  |
|------------------------------------------------------------------|---------------------------------------------|-------------|-------|-------------|--|
| 01                                                               | Safety Valve Test Bench                     | TPU3100-DL  | 1 pc  |             |  |
| 02                                                               | Computer with recorder                      | AT-31       | 1 pc  |             |  |
| 03                                                               | 10 feet container                           |             | 1 pc  |             |  |
| FOB SHANGHAI                                                     |                                             |             | Total |             |  |
| 04                                                               | 15" Electrical valve plane grinder          |             | 1 pc  |             |  |
| 05                                                               | Vice and flange chuck                       |             | 1 set |             |  |
| 06                                                               | Electric portable safety valve seal grinder |             | 1 set |             |  |
|                                                                  | Total                                       |             |       |             |  |
| PS: double clamp station with max.clamp force 30 tons & 40 tons. |                                             |             |       |             |  |