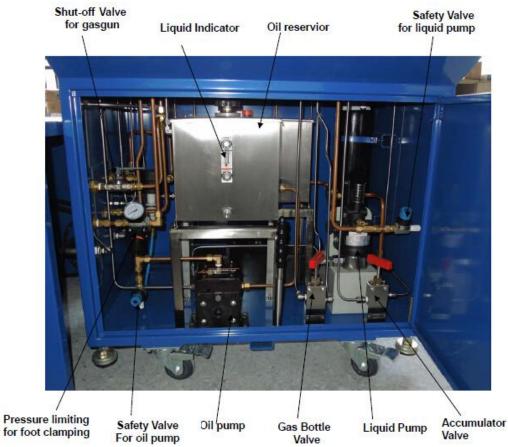

Hydraulic, pneumatic diagrams.

Spare parts list suggested.

#### Supply:

Supply includes:

- -Test bench as TPU3100-DL stated.
- -Two service kits.
- -A copy of:

Use and maintenance manual in English language.

Technical documents and data sheets of the main components fitted in the test bench.