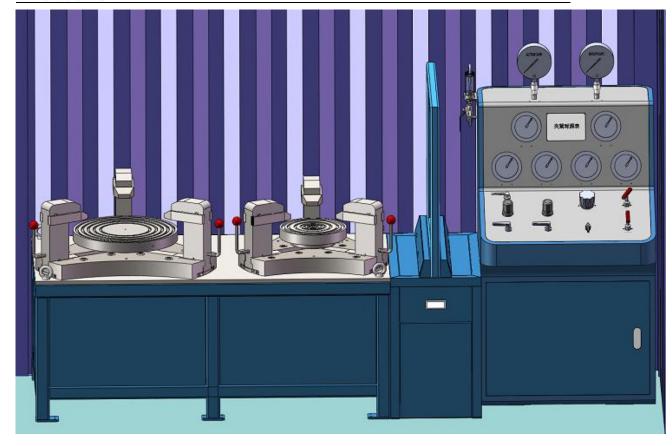

## 4. Picture for reference

TPU3100-DL Safety Valve Test Bench

Standard fitting

#### 2. Technical Parameters

| Item | Name                               | Performance index               |  |  |
|------|------------------------------------|---------------------------------|--|--|
| 1    | Model number                       | TPU3100-DL                      |  |  |
| 2    | Test objects                       | Thread & flange safety valves   |  |  |
| 3    | functions                          | Safety valve's performance test |  |  |
| 4    | Test media                         | Nitrogen & water                |  |  |
| 5    | Clamp pattern                      | Hydraulic clamp                 |  |  |
| 6    | Pneumatic test pressure range      | Max.680bar, adjustable          |  |  |
| 7    | Hydraulic test pressure range      | Max.680bar, adjustable          |  |  |
| 8    | Test DN range                      | DN1/2"-8"; DN8"-16"             |  |  |
| 9    | Thickness of test flange used      | 0-100mm                         |  |  |
| 10   | Clamp force                        | Small:30 tons; bigger: 40 tons  |  |  |
| 11   | Test pressure accuracy             | ±0.4%FS                         |  |  |
| 12   | Driving mode                       | Air driven                      |  |  |
| 13   | Driving air pressure               | 1-6.9bar                        |  |  |
| 14   | Dimension & weight of control part | 855*720*1780mm, 200Kg           |  |  |
| 15   | Dimension & weight of clamp part   | 1650*900*955mm, 845Kg           |  |  |

## 1. Summary

TPU3100-DL Safety Valve Test Bench can be used for testing valves with threaded ends and flange valves size range from DN 15 (1/2") - DN 200 (8") and DN200(8") - DN400(16"), test pressure up to 680bar (gas) and 680bar (water), test media Water, Nitrogen. According to the international test standard API, ISO, and DIN.